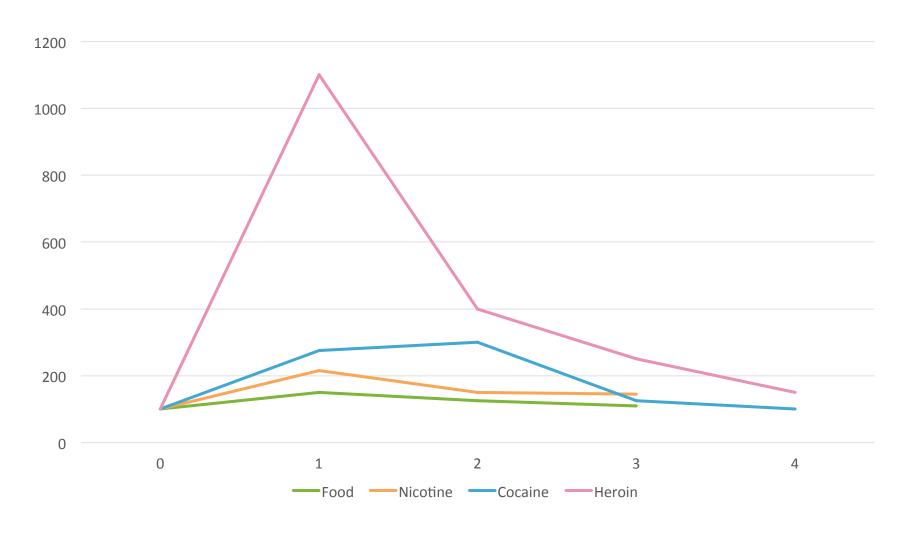

time prescription drug abuse - Yes





# How does someone develop a substance use disorder?







# Perception of availability (Very Easy or Sort of Easy)

### **Prescription Drugs**

Boone: 35.1

Clark: 48.7

Stone: 32.6

### Marijuana

Boone: 24.5

Clark: 33.3

Stone: 32.6



## Jackson County: Rx Accessibility

Jackson County - Student perception of ease of availability - prescription drugs - Very Easy or Sort of Easy



 Student perception of ease of availability – prescription drugs



# Jackson County: Rx Drug Abuse Perception of Harm

Jackson County - Student perception of harm - prescription drug abuse - Moderate or Great Risk





## The best meal. Ever.





## SEROTONIN & DOPAMINE





Technically, the only two things you enjoy



### Di Chiara et al 1988

## Dopamine levels









## Find the heroin







## **NOW WHAT?**

### Personal level

- Awareness
  - Attending events/meetings
  - Start the conversation
  - ThePlaceToTurn.com
- Best practices
  - Lock up current prescriptions
  - Dispose of expired or unused medications





## Community level

- Prescription Drug Monitoring Program (PDMP)
- 911 Good Samaritan Law
- Naloxone/Narcan Accessibility
- Expand Medicaid



## Questions?

**Facebook** 

**NCADA.STL** 

Curiosity+Heroin

**Twitter** 

NCADA\_STL

Instagram

NCADA\_STL

www.theplacetoturn.com 314-962-3456