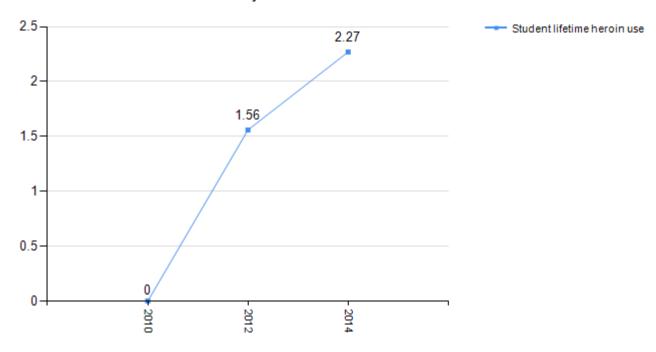

## St. Louis County Lifetime Heroin Use

#### Saint Louis County - Student lifetime heroin use - Yes