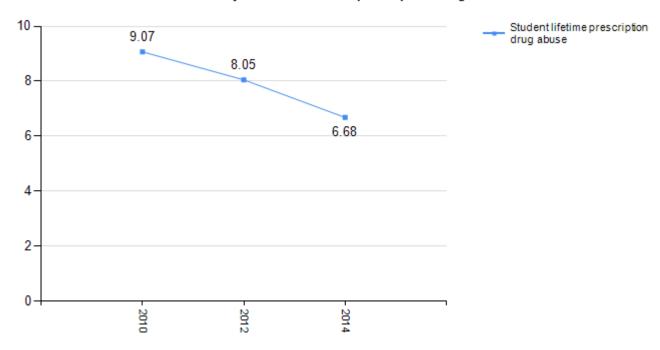

## St. Louis County Prescription Drug Abuse

### Saint Louis County - Student lifetime prescription drug abuse - Yes