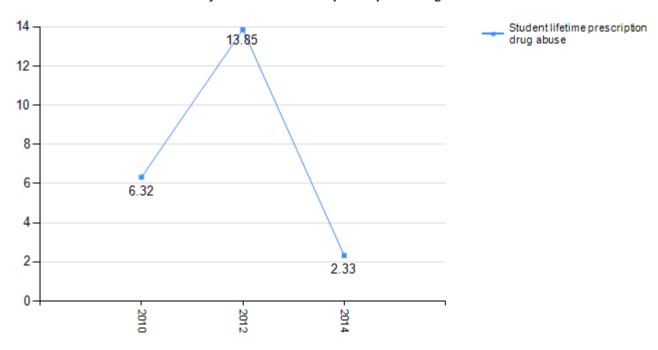

## St. Louis County Prescription Drug Abuse

### Saint Louis County - Student lifetime prescription drug abuse - Yes