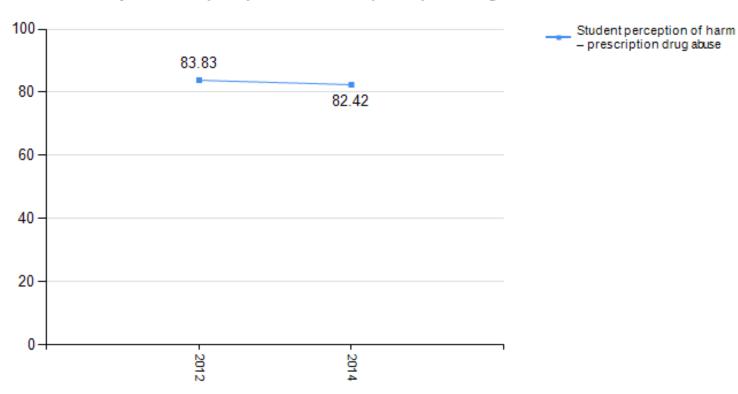

# Jackson County: Rx Drug Abuse Perception of Harm

Jackson County - Student perception of harm - prescription drug abuse - Moderate or Great Risk