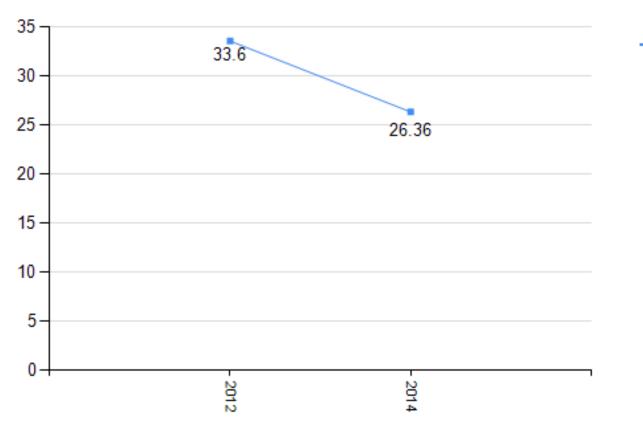

## Holt County Lifetime Heroin Use

## Morgan County Lifetime Heroin Use

## St. Louis County Lifetime Heroin Use

#### Saint Louis County - Student lifetime heroin use - Yes