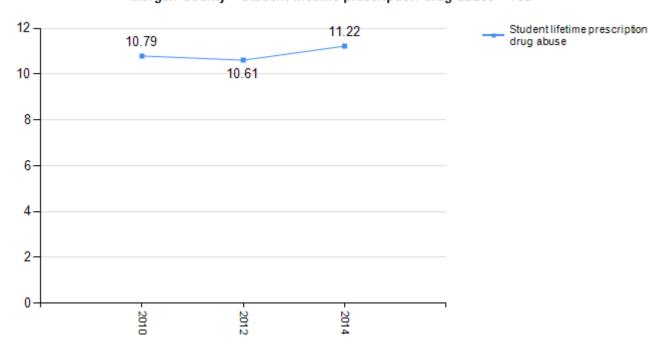

## Morgan County Prescription Drug Abuse

#### Morgan County - Student lifetime prescription drug abuse - Yes