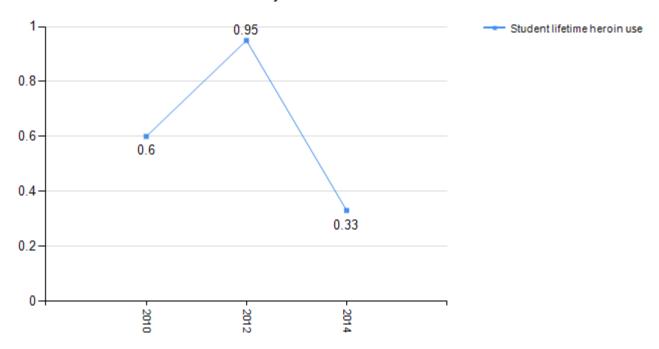

## St. Louis County Lifetime Heroin Use

#### Saint Louis County - Student lifetime heroin use - Yes