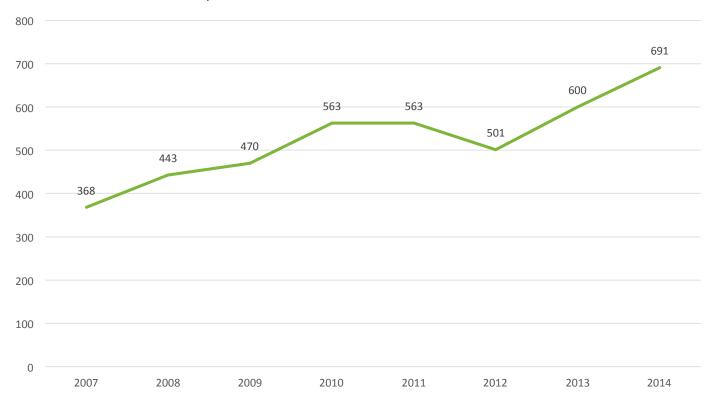

# Missouri Heroin and Prescription Opiate Deaths

Opioid-Related Deaths: Missouri Occurrence

From Missouri Department of Health